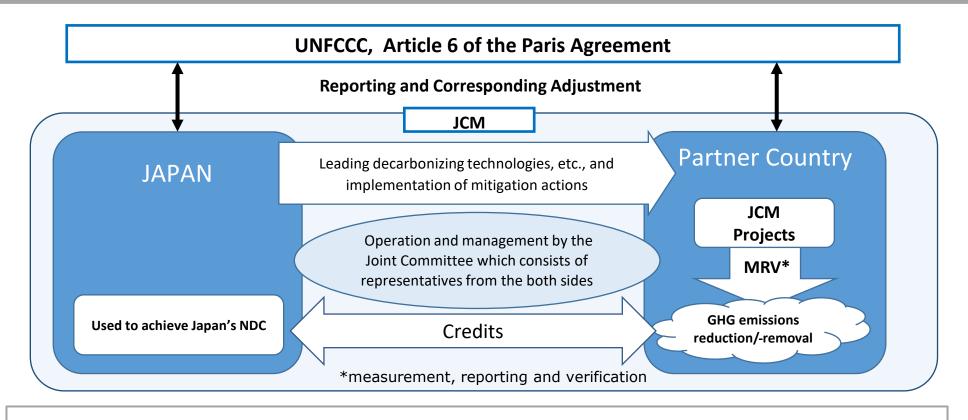

## Basic concept of the JCM and contribution to carbon neutrality

#### **Cooperation towards achieving carbon neutrality**

With the successful conclusion of the Rulebook for <u>Article 6 of the Paris Agreement</u> at COP26, carbon markets will further expand. The JCM, as a pioneering mechanism under the Article 6, will benefit not only for GHG emission reductions, but also for the sustainable development of the partner countries.