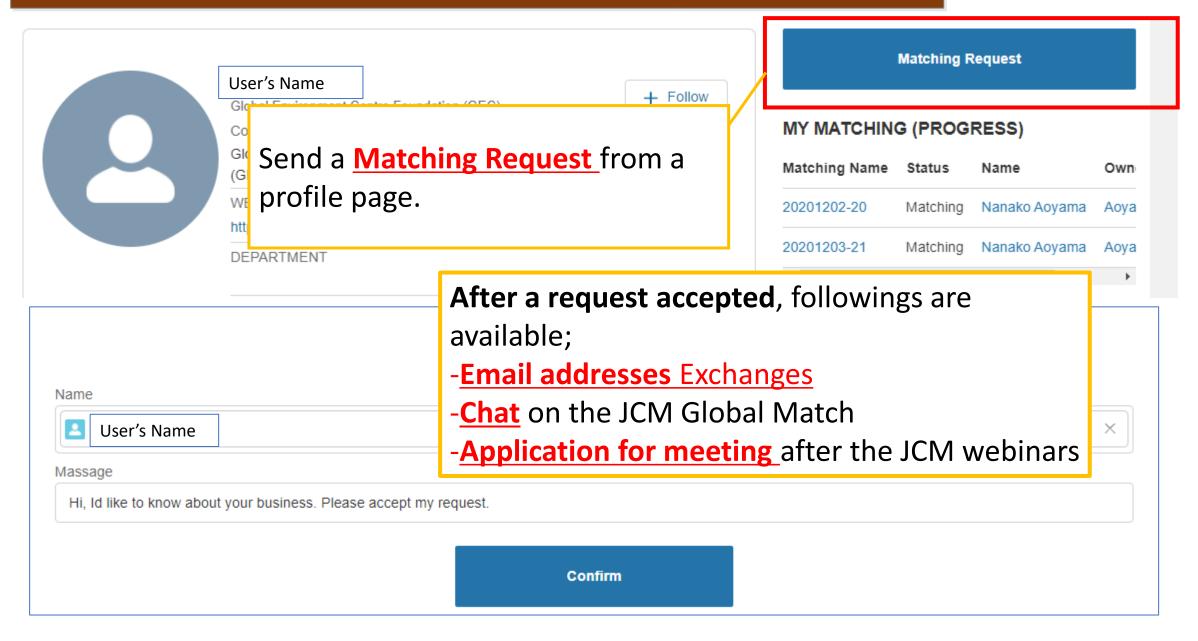

ze facilities/services you provide or would like to purchase                                                                           |
| My Profile                  | Via Open Discussion or My Company's Specialties, other users will visit this page to get more information about you.                                                     |
| Matching                    | If your matching request is accepted, email addresses will be exchanged, and one to one chat room will be available.                                                     |
| Scheduled<br>Meeting        | After matching request is accepted, you can set a meeting with them when a JCM event is held.                                                                            |

## 4. Have Individual Communications (1) - Matching





#### How to use Open Discussion

## Other functions are available on the How to Use pages.

#### **Feature Summary**

What is JCM 🗸

This is a chat room where you can communicate with any other users.

How to Use ∨

You are free to promote your ideas or services your compnay provides in any chat room, which are designated under certain technology or country, of your interest. We look forward to your active participation by your starting a new converstaion, or joining existing converstations.

Open Discussion is devided into two categories: Technologies and Countries, which have 10 and 17 rooms respectively as below;

#### Chatting rooms for Technology

- Solar Power Plant (PV: Photovoltaics)
- · Small Hydropower Plant
- Biomass

## How to use JCM Global Match?

- 1. How to sign up the