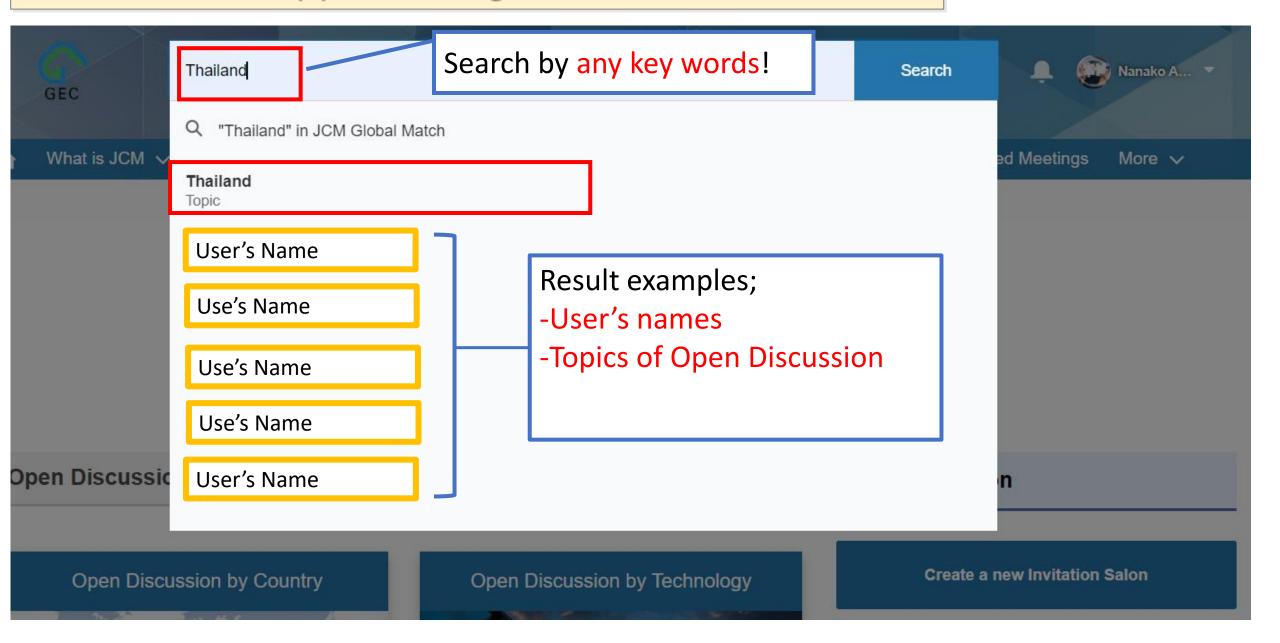

## 1. Find Your Partner (1) - Search Engine

## 1. Find Your Partner (2) – Open Discussion

**Open Discussion** 

Two ways of Open Discussion; **Country** and **Technology**.

You can **post topics** to find your potential partner.

#### **Thailand**

You can check and participate in the discussio

Share your idea / Ask a question

Sort by:

Top Questions

You can also <u>leave your comments or</u> <u>messages</u> on <u>other users'</u> topics.

#### Country

Southeast Asia

Viet Nam

Here is the chat room open to the registered members to raise questions and reply over any topic of JCM in Thailand. Please click "Ask A Question" ...

Thailand Nanako Aoyama Just now