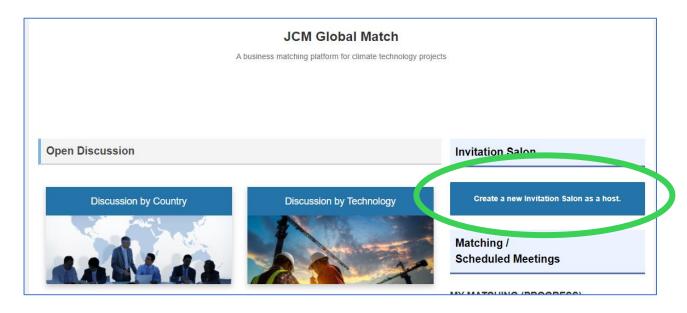

"Open Discussion" is also the place you can advertise your products and services freely.

**Open Discussion** 

For closed communication, "Invitation salon" is also available for invited users.