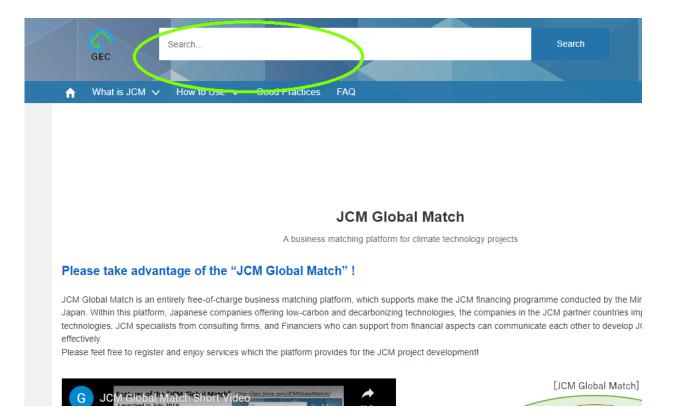

# You can search your potential partner by technology, country, or company name etc...

You can also obtain company lists by 2 ways.

\*Menu bar

\*Top page

Sending a "Matching Request" to the person who you want to contact with.