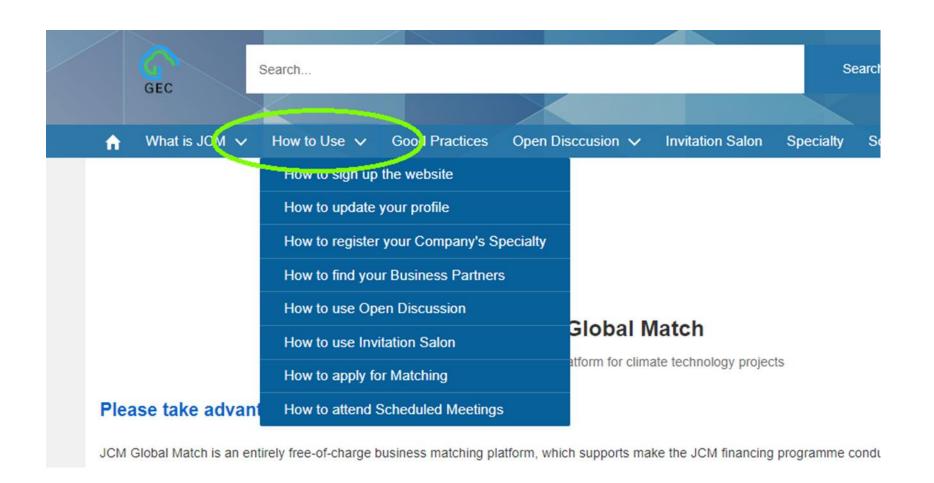

# You can search your potential partner by technology, country, or company name etc...

You can also obtain company lists by 2 ways.

\*Menu bar

\*Top page

Sending a "Matching Request" to the person who you want to contact with.