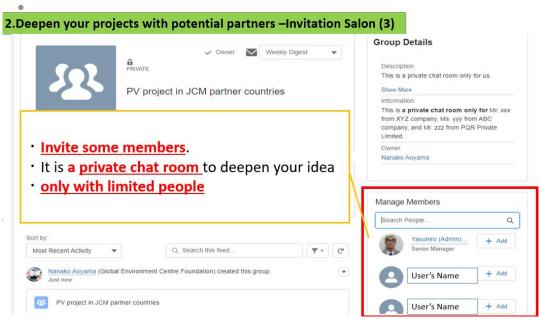

"Open Discussion" is also the place you can advertise your products and services freely.

**Open Discussion** 

For closed communication, "Invitation salon" is also available for invited users.