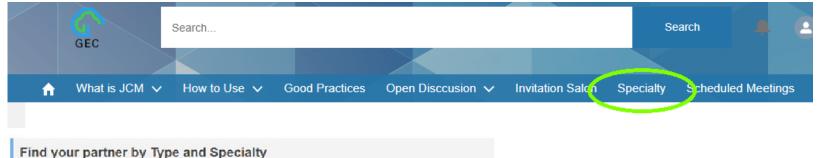

#### 1. Many users from over 40 countries

JCM Global Match has many registered accounts from over 40 countries.

Find your partner by Type and Specialty

# You can search your potential partner by technology, country, or company name etc...

You can also obtain company lists by 2 ways.

\*Menu bar

\*Top page

Sending a "Matching Request" to the person who you want to contact with.