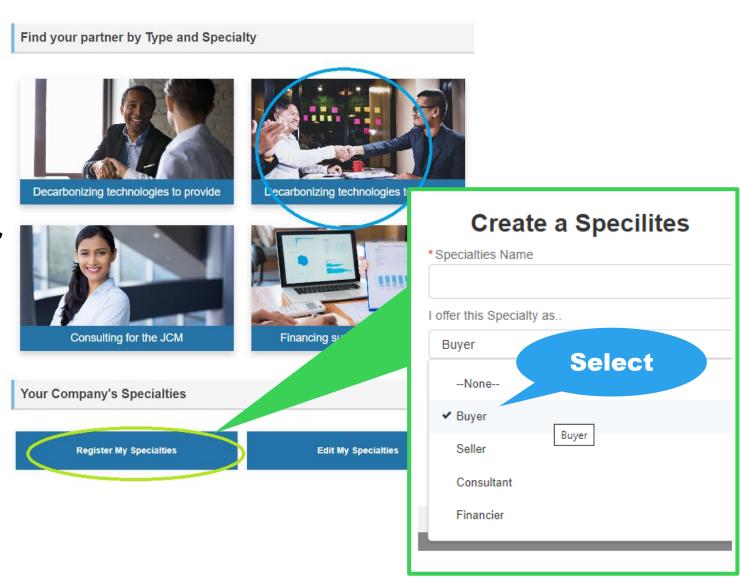

#### 1. Many users from over 40 countries

JCM Global Match has many registered accounts from over 40 countries.

Find your partner by Type and Specialty

To be seen in "JCM Global Match",

you have to

REGISTER

and

**SHOW** 

your information on the site.

To promote better you can create

"My specialties" card after registration.