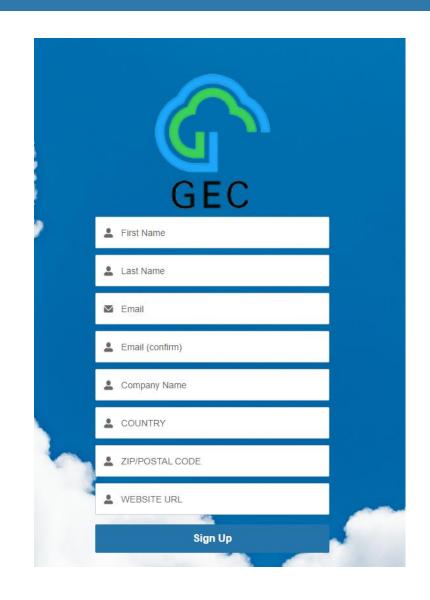

To be seen in "JCM Global Match",

you have to

REGISTER

and

**SHOW** 

your information on the site.

To promote better you can create

"My specialties" card after registration.