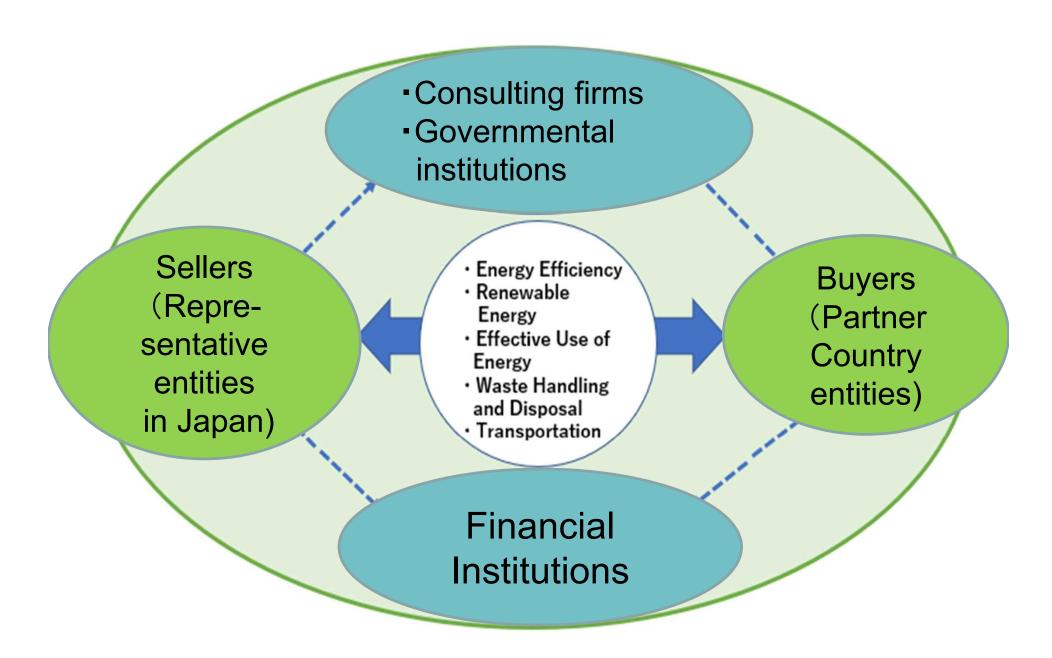

# Major functions of the "JCM Global Match" Global Environment Centre Foundation

#### Area

- Energy Efficiency
- · Renewable Energy
- · Effective Use of Energy
- · Waste Handling and Disposal
- · Transportation