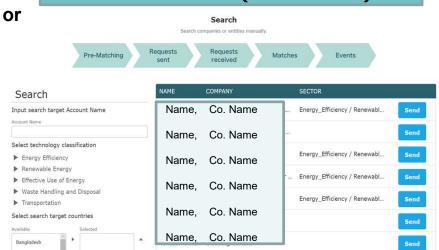

# ②Search (Manual)

After being matched, you can..

- ✓ Chat in the website
- ✓ Email directly
- ✓ JCM Event reservation