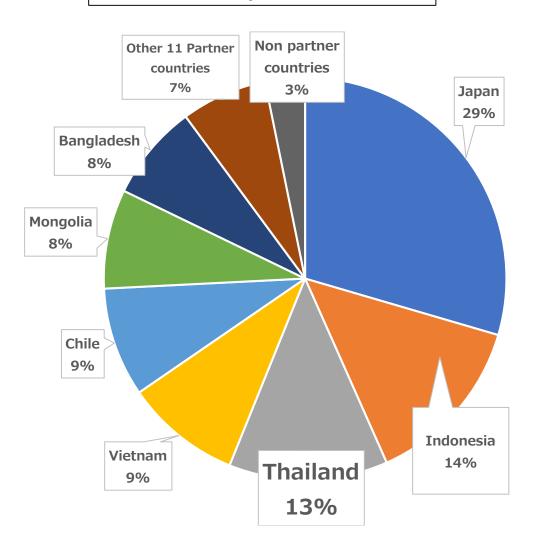

## \*As of August 19th, 2020

## **Breakdown by the countries\***

## The Numbers of the users\*

| Ran<br>king | Country        | Users |
|-------------|----------------|-------|
| 1           | Japan          | 118   |
| 2           | Indonesia      | 52    |
| 3           | Thailand       | 50    |
| 4           | Vietnam, Chile | 36    |
| 5           | Mongolia       | 30    |
| 6           | Bangladesh     | 29    |