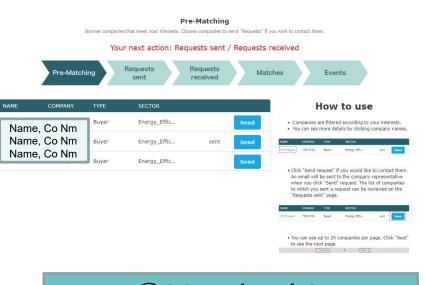

# What is "JCM Global Match"?

Global Environment Centre Foundation (GEC)

August 25th, 2020

### JCM Global Match

A match-making platform for climate technology projects





# Major functions of the "JCM Global Match" Global Environment Centre Foundation

# ①Pre-Matching (Automatic)







#### Area

- Energy Efficiency
- · Renewable Energy
- · Effective Use of Energy
- · Waste Handling and Disposal
- · Transportation

# ②Search (Manual)



After being matched, you can..

- ✓ Chat in the website
- ✓ Email directly
- ✓ JCM Event reservation



## \*As of August 19th, 2020

## **Breakdown by the countries\***



## The Numbers of the users\*

| Ran<br>king | Country        | Users |
|-------------|----------------|-------|
| 1           | Japan          | 118   |
| 2           | Indonesia      | 52    |
| 3           | Thailand       | 50    |
| 4           | Vietnam, Chile | 36    |
| 5           | Mongolia       | 30    |
| 6           | Bangladesh     | 29    |



To find our website, access to

- · JCM Global Match: https://gec.force.com/JCMGlobalMatch/
- Webpage of