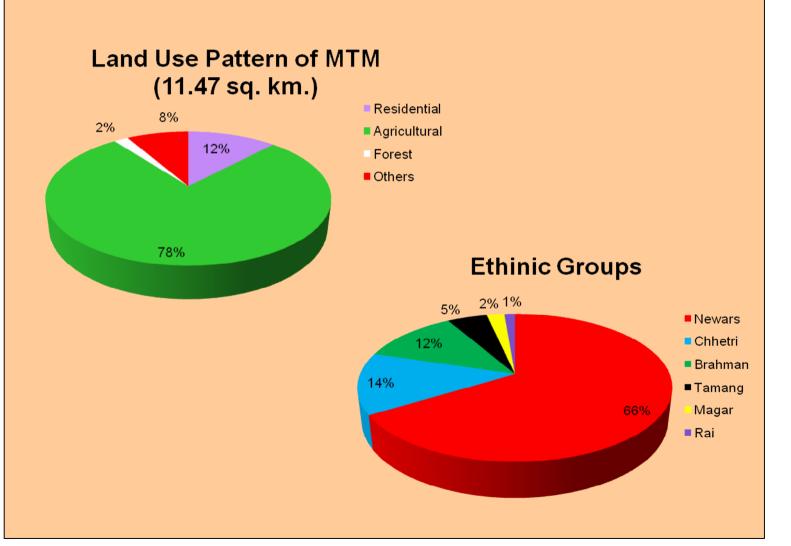

S E E D

N E P A L

#### Converting Waste Agricultural Biomass into Resource

### Baseline Information on

Characterization & Quantification of Waste Agricultural Biomass (WAB) and Management System for Madhyapur Thimi Municipality (MTM), Nepal

Amar B. Manandhar

**Executive Director** 

March 2010



## SEED NED

## Madhyapur Thimi Municipality (MTM)





S

# EED NEPA

### Madhyapur Thimi Municipality (MTM)

- MTM is in Bhaktapur District, Kathmandu Valley, Central Development Region.
- ♣ Total Nos. of Wards 17
- ♦ No. of Households 9,551
- ♣ Population 47,751 (CBS, 2001)
- Male 52 % and Female 48 %.
- ➡ Literacy- Male (82.7 %) Female (61.8%)



### S E E D

### N E P A L

### Land Use and Ethnic Group