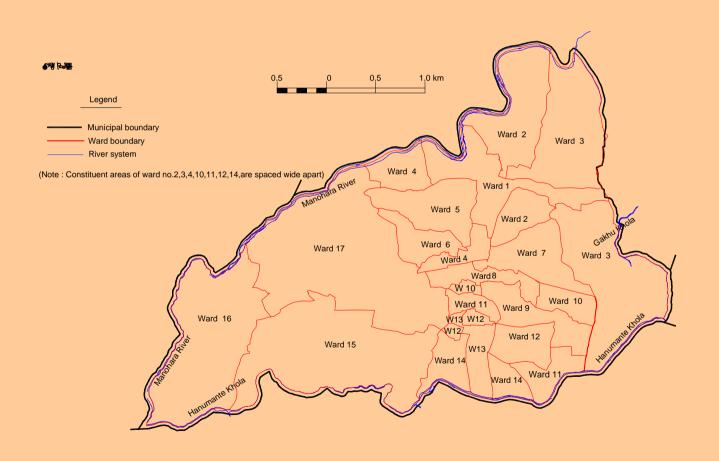

## Madhyapur Thimi Municipality (MTM)

S

### Madhyapur Thimi Municipality (MTM)

- MTM is in Bhaktapur District, Kathmandu Valley, Central Development Region.
- ♣ Total Nos. of Wards 17
- ♦ No. of Households 9,551
- ♣ Population 47,751 (CBS, 2001)
- Male 52 % and Female 48 %.
- ➡ Literacy- Male (82.7 %) Female (61.8%)