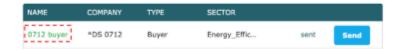

#### Your next action: Requests sent / Requests received

Pre-Matching Requests Requests Matches Events

| NAME         | COMPANY       | TYPE  | SECTOR       |      |      |
|--------------|---------------|-------|--------------|------|------|
| Nigo BB      | Nigo Buyer    | Buyer | Energy_Effic |      | Send |
| Buyer July07 | July0719buyer | Buyer | Energy_Effic | sent | Send |
| 0719 Test B  | Test Buyer 0  | Buyer | Energy_Effic |      | Send |

### How to use

- · Companies are filtered according to your interests.
- · You can see more details by clicking company names.

Click "Send request" if you would like to contact them.
 An email will be sent to the company representative when you click "Send" request. The list of companies to which you sent a request can be reviewed on the "Requests sent" page.