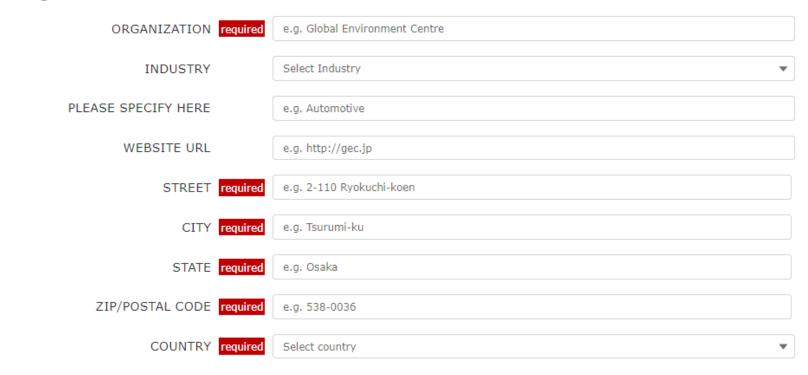

description below.

#### 1.



2.

Requests sent

Browse companies to which you have sent a request. Each company name will be removed once your request to them is accepted or declined.



Browse companies from which you have received requests. Choose whether you accept it or not by clicking the "Accept" or "Decline" button.

4.



Browse companies that you matched. You can begin communicating with the representative via the message system (FEED) or directly from your E-mail address.

5.



Browse a list of events. You can make an appointment to meet with companies of your interest here.

#### Other Functions

In the header of this page, you have other functions that support your business matching.



# JCM Global Match membership registration

Registration 1

## Organization information



# Contact person information



# Detail

| Your organization required  Type A: Buyer (who is considering imp Type B: Seller (who can provide the te (Note) If you already have a Type B accouseparate Type A account with a different to | echnologies above), Consultant or Finan<br>int and are also interested in BUYING e |   |  |  |  |
|-----------------------------------------------------------------------------------------------------------------------------------------------------------------------------------------------|------------------------------------------------------------------------------------|---|--|--|--|
| Available countries 1