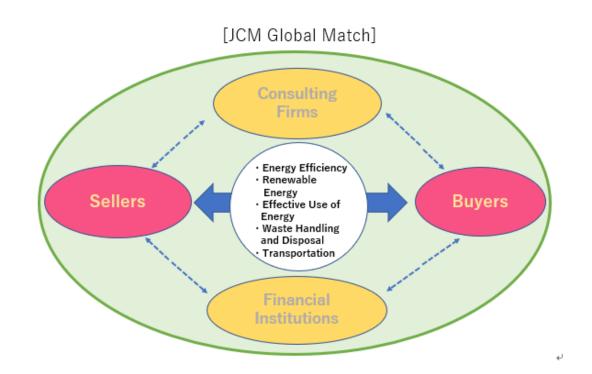

# 2 Key Challenges

# How to find project partners?

Business Matching Platform pre-selects potential partners from the database of other users.

- How to communicate with project partners?
  - Chat feature
  - Email
  - Meeting at a JCM seminar

#### What is JCM?

In order to address climate change mitigation issues effectively, it is necessary to achieve low-carbon growth all around the world by mobilizing technology, market, and finance adequately. Recognizing this necessity, the government of Japan has proposed the Joint Crediting Mechanism (JCM) as one of the means to facilitate the diffusion of leading low-carbon technologies, systems, and so forth in developing countries.