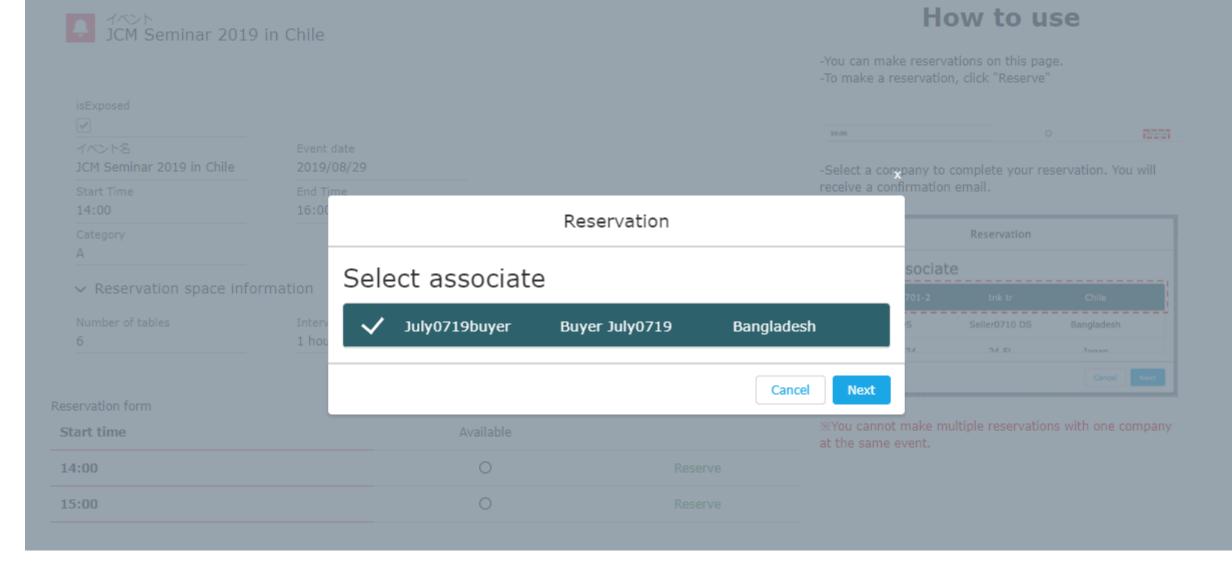

## How to use

- -You can make reservations on this page.
- -To make a reservation, click "Reserve"

-Select a company to complete your reservation. You will receive a confirmation email.

XYou cannot make multiple reservations with one company at the same event.

## My Reservations

You can browse your reservations that you made in the Events page.

Pre-Matching Requests Requests received Matches Events

Cancellation

| Event name  JCM Seminar 2019 in Chile |  |
|---------------------------------------|--|
| Participant 2                         |  |
| Buyer July0719                        |  |
| End Time                              |  |
| 16:00                                 |  |
|                                       |  |