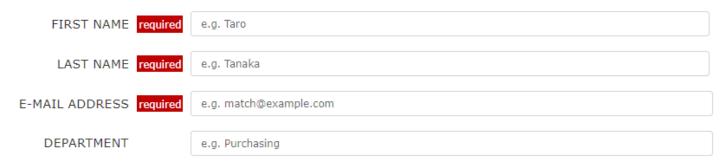

.

Requests sent

Browse companies to which you have sent a request. Each company name will be removed once your request to them is accepted or declined.



Browse companies from which you have received requests. Choose whether you accept it or not by clicking the "Accept" or "Decline" button.

4.



Browse companies that you matched. You can begin communicating with the representative via the message system (FEED) or directly from your E-mail address.

5.



Browse a list of events. You can make an appointment to meet with companies of your interest here.

#### Other Functions

In the header of this page, you have other functions that support your business matching.



# JCM Global Match membership registration

Registration 1

## Organization information



# Contact person information



# Detail

| Your organization required  Type A: Buyer (who is considering imp Type B: Seller (who can provide the te (Note) If you already have a Type B accouseparate Type A account with a different to | echnologies above), Consultant or Finan<br>int and are also interested in BUYING e |   |  |  |  |
|-----------------------------------------------------------------------------------------------------------------------------------------------------------------------------------------------|------------------------------------------------------------------------------------|---|--|--|--|
| Available countries 1                                                                                                                                                                         |