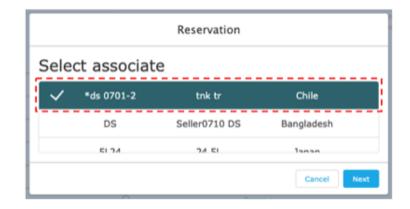

## How to use

- -You can make reservations on this page.
- -To make a reservation, click "Reserve"

-Select a company to complete your reservation. You will receive a confirmation email.

XYou cannot make multiple reservations with one company at the same event.

## My Reservations

You can browse your reservations that you made in the Events page.

Pre-Matching Requests Requests received Matches Events

Cancellation

| Event name  JCM Seminar 2019 in Chile |  |
|---------------------------------------|--|
| Participant 2                         |  |
| Buyer July0719                        |  |
| End Time                              |  |
| 16:00                                 |  |
|                                       |  |