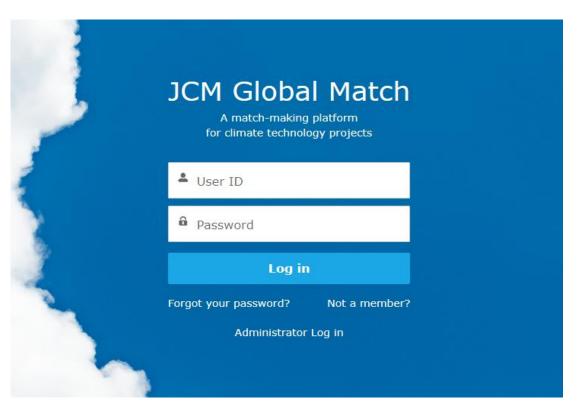

#### **JCM Global Match**

A match-making platform for climate technology projects

To register for a JCM Global Match membership click the link below

Registration