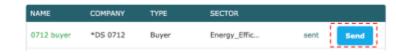

#### Your next action: Requests sent / Requests received

Pre-Matching Requests Requests Matches Events

| NAME         | COMPANY       | TYPE  | SECTOR       |      |      |
|--------------|---------------|-------|--------------|------|------|
| Nigo BB      | Nigo Buyer    | Buyer | Energy_Effic |      | Send |
| Buyer July07 | July0719buyer | Buyer | Energy_Effic | sent | Send |
| 0719 Test B  | Test Buyer 0  | Buyer | Energy_Effic |      | Send |

### How to use

- · Companies are filtered according to your interests.
- · You can see more details by clicking company names.

Click "Send request" if you would like to contact them.
 An email will be sent to the company representative when you click "Send" request. The list of companies to which you sent a request can be reviewed on the "Requests sent" page.