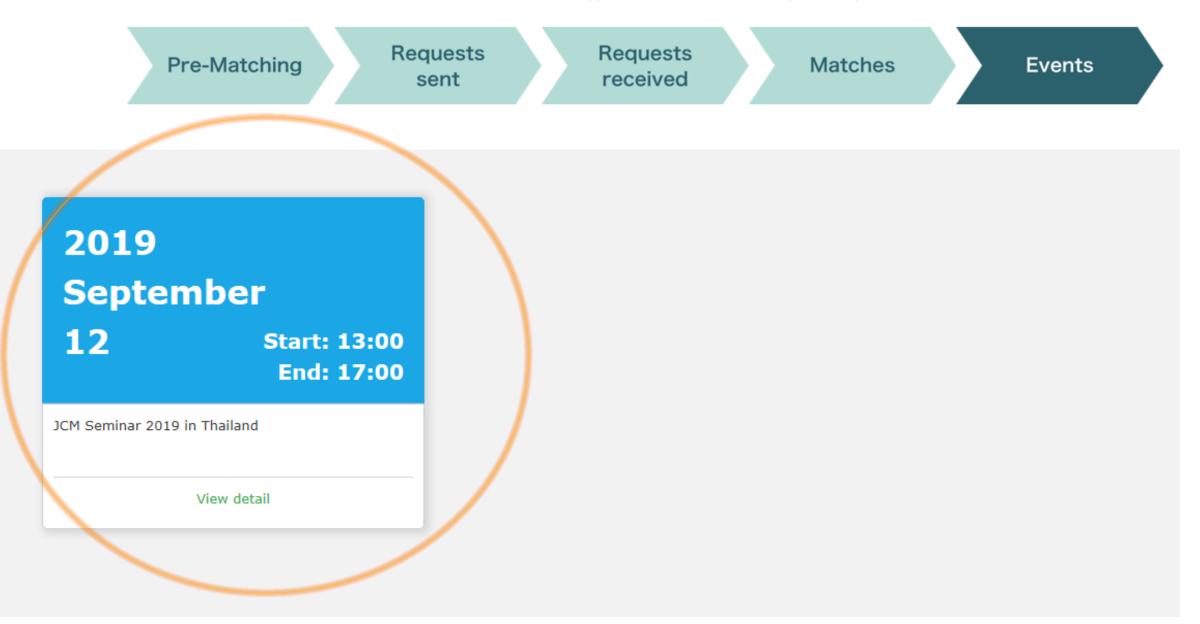

#### **Events**

Event 2

Browse list of events. You can make an appointment to meet with companies of your interest here.

Event information http://gec.jp/jcm/news/seminar2019thailand\_info/

 $\ensuremath{\mathbbmm}$  You cannot make multiple reservations with one company at the same event.

|                                    |                          | sent          | received       |            |                           |             |                                                | Event 3             |
|------------------------------------|--------------------------|---------------|----------------|------------|---------------------------|-------------|------------------------------------------------|---------------------|
|                                    |                          |               |                |            |                           |             |                                                |                     |
| イベント<br>JCM Seminar 2019 i         | in Chilo                 |               |                |            |                           | Но          | w to u                                         | se                  |
| JCM Selfillar 2019                 | in Chile                 |               |                |            |                           |             | tions on this pa <u>c</u><br>, click "Reserve" |                     |
|                                    |                          |               |                |            |                           |             |                                                | 727                 |
| イベント名<br>JCM Seminar 2019 in Chile | Event date<br>2019/08/29 |               |                |            |                           |             |                                                | servation. You will |
| Start Time<br>14:00                | End Time<br>16:00        |               | Reservation    |            | receive a con             | firmation ( |                                                |                     |
| Category<br>A                      |                          |               | Reservation    |            |                           |             | Reservation                                    |                     |
| ✓ Reservation space inform         | mation Sele              | ect associat  | e              |            |                           | sociate     | tnk tr                                         |                     |
|                                    | Interv                   | July0719buyer | Buyer July0719 | Bangladesh | ı                         | s           |                                                |                     |
|                                    | 1 hou                    |               |                |            |                           | 2.4         | 7.4 EI                                         |                     |
|                                    |                          |               |                | Cancel     | Next                      |             |                                                |                     |
| eservation form<br>Start time      |                          | Available     |                |            | XYou cannot at the same e |             | ltiple reservation                             | ns with one compa   |
| 14:00                              |                          | 0             |                |            |                           |             |                                                |                     |
| 15:00                              |                          | 0             |                |            |                           |             |                                                |                     |