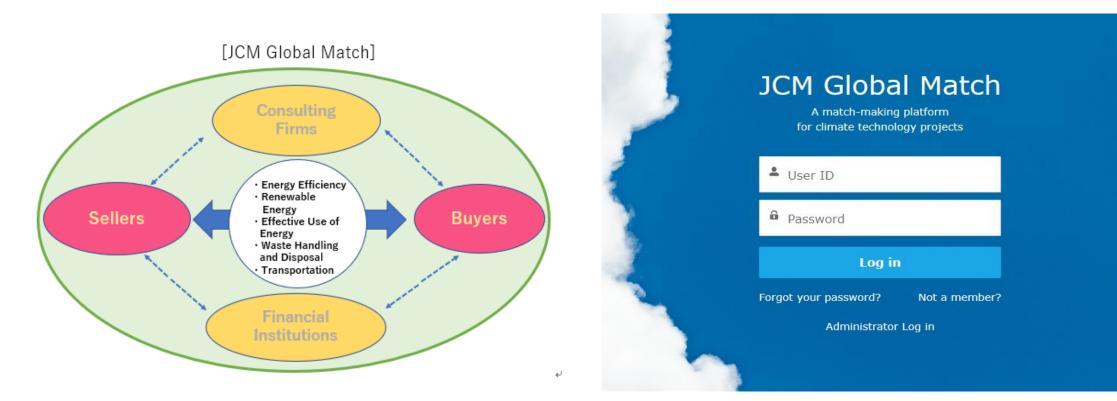

### What is JCM?

In order to address climate change mitigation issues effectively, it is necessary to achieve low-carbon growth all around the world by mobilizing technology, market, and finance adequately. Recognizing this necessity, the government of Japan has proposed the Joint Crediting Mechanism (JCM) as one of the means to facilitate the diffusion of leading low-carbon technologies, systems, and so forth in developing countries.