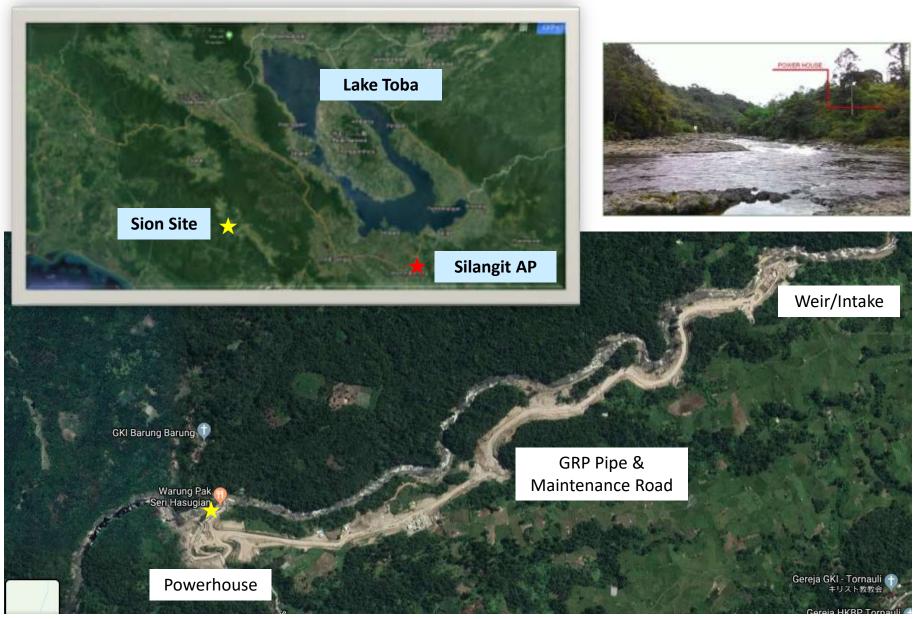

**①Site Location** 

- Page8: ②JCM and Outline
- Page9: 3Hydropower Equipment
- Page10: ④GRP Pipes
- Page11: Construction Progress
- Page12: Challenges in Implementing the Project

- Imbalance between electricity supply & demand in North Sumatra
- Potentiality of small hydropower in substitution for conventional energy sources as well as a key factor for developing low-carbon society
- Challenges to tackle on hurdles and issues of developing this kind of renewable energy project. (esp. financing at an early stage and O&M)

Simonggo River at site

Our ultimate goal is to contribute to the establishment of sustainable, low-carbon society through the diffusion of Japanese new and innovative technologies

## **SION Small Hydropower Project** — Site Location

| Project Name & Location    | <b>10MW Small Hydropower Generation Project in North Sumatra</b><br>HumbangHasundutan, North Sumatra, Indonesia |
|----------------------------|-----------------------------------------------------------------------------------------------------------------|
| Power Plant Type           | Run of river, Small Hydropower Plant (@Simonggo River)                                                          |
| Representative entity      | Toyo Energy Farm Co., Ltd.                                                                                      |
| Local partner              | PT. Citra Multi Energi                                                                                          |
| Power generating Capacity  | 10MW (5MW×2)                                                                                                    |
| Estimated Power generation | 68.78GWh / Year                                                                                                 |
| Completion                 | January, 2020                                                                                                   |
| Amount of CO2 reduction    | 47,182 tons / Year                                                                                              |