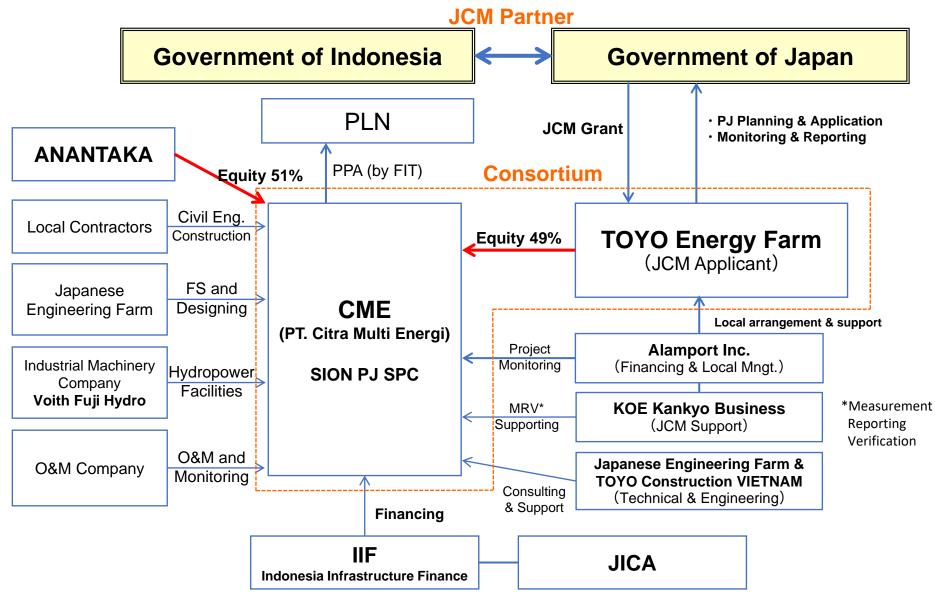

# **SION Small Hydropower Project** — JCM and Outline

The SION small hydropower project was adopted as the "JCM Model Project 2016" under the supervision by Ministry of Environment of Japan.

<sup>\*</sup>measurement, reporting and verification

| Project Name & Location    | <b>10MW Small Hydropower Generation Project in North Sumatra</b><br>HumbangHasundutan, North Sumatra, Indonesia |
|----------------------------|-----------------------------------------------------------------------------------------------------------------|
| Power Plant Type           | Run of river, Small Hydropower Plant (@Simonggo River)                                                          |
| Representative entity      | Toyo Energy Farm Co., Ltd.                                                                                      |
| Local partner              | PT. Citra Multi Energi                                                                                          |
| Power generating Capacity  | 10MW (5MW×2)                                                                                                    |
| Estimated Power generation | 68.78GWh / Year                                                                                                 |
| Completion                 | January, 2020                                                                                                   |
| Amount of CO2 reduction    | 47,182 tons / Year                                                                                              |

Small hydropower generating equipment used in this project is manufactured by Voith Hydro India, which is an affiliate company of Voith Fuji Hydro, Japan.