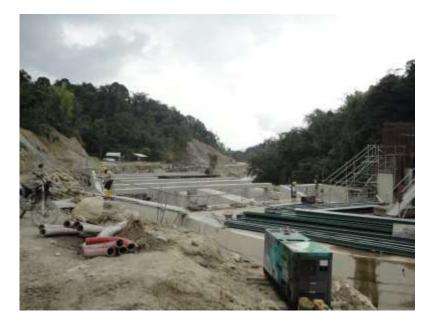

Generator Power (Pg)       | 7,176kVA   |
| Frequency (Hz)             | 50Hz       |
| Power Factor (Pf)          | 0.85 / 1.0 |
| Rated Voltage (Vg)         | 6.3kV      |





- Glassfiber Reinforced Polyester (GRP) Pipes are used for the movement of water.
- ➢ GRP pipes utilized in SION PJ are manufactured by SUBOR, Turkish company.
- Fundamental choices between open-cut channel or installing GRP pipes?

#### **Specifications\***

Length: 12 m. (Standard) / 0.3- 15 m. (On demand) <u>6 m</u> Diameter (DN): 250 – 4,000 mm <u>3,000mm</u> Rigidity (SN): 2,500 - 5,000 - 10,000 N/m<sup>2</sup> Pressure (PN) 1 - 32 Atm.





\*Referenced from SUBOR corporate website http://www.suber.com.tr/en

# **Construction Progress**

### Powerhouse Area



## **GRP** Pipe Installation



## Weir Area





# **Challenges in implementing the Project**

## **<u>1. Preliminary Survey/Feasibility Study</u>**

-Had to be carefully conducted esp. from environmental and technical aspects

## 2. Cultural and Language Barriers

- -Need to understand cultural differences especially in communication and decision making process
- -Critical to have site controller(s) who can translate "What should be done & Why" to construction workers

# 3. Conformity with Local Community

- -Reminding the fact that we are "OUTSIDERS"
- -Be aware and admire the life of local community

# **TERIMA KASIH !**

# Thank you for your kind attention.

(Exhibits to follow.)

Managing the Group Companies

**>** TOYO HOLDINGS Co., Ltd.

**Real Estate** • **Construction Business** 

- **>** TOYO CONSTRUCTION Co.,Ltd.
- > OKADA R