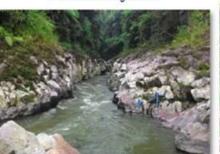

Simonggo River at site

Our ultimate goal is to contribute to the establishment of sustainable, low-carbon society through the diffusion of Japanese new and innovative technologies

## **SION Small Hydropower Project** — Site Location