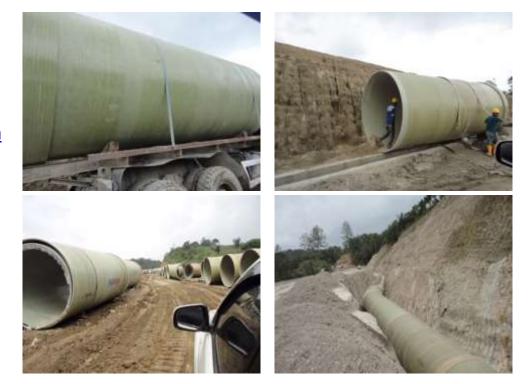

- Glassfiber Reinforced Polyester (GRP) Pipes are used for the movement of water.
- ➢ GRP pipes utilized in SION PJ are manufactured by SUBOR, Turkish company.
- Fundamental choices between open-cut channel or installing GRP pipes?

# **Construction Progress**

## **GRP** Pipe Installation