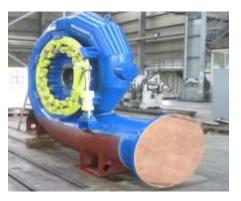

Small hydropower generating equipment used in this project is manufactured by Voith Hydro India, which is an affiliate company of Voith Fuji Hydro, Japan.

### **Specifications**

Generator Type : Horizontal Shaft Francis Turbine and Generator

| ITEM                       | VALUE      |
|----------------------------|------------|
| Head (Ht)                  | 72.60 m    |
| Hydropower Generation (Pt) | 6,050 kW   |
| Rotate Speed (N)           | 500min -1  |
| Generator Power (Pg)       | 7,176kVA   |
| Frequency (Hz)             | 50Hz       |
| Power Factor (Pf)          | 0.85 / 1.0 |
| Rated Voltage (Vg)         | 6.3kV      |