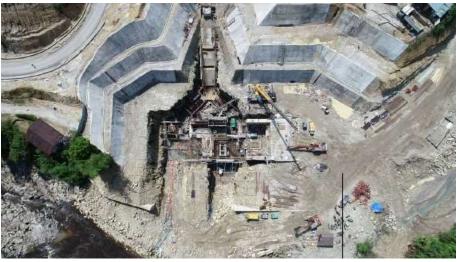

|
| Rotate Speed (N)           | 500min -1  |
| Generator Power (Pg)       | 7,176kVA   |
| Frequency (Hz)             | 50Hz       |
| Power Factor (Pf)          | 0.85 / 1.0 |
| Rated Voltage (Vg)         | 6.3kV      |





- Glassfiber Reinforced Polyester (GRP) Pipes are used for the movement of water.
- ➢ GRP pipes utilized in SION PJ are manufactured by SUBOR, Turkish company.
- Fundamental choices between open-cut channel or installing GRP pipes?

#### **Specifications\***

Length: 12 m. (Standard) / 0.3- 15 m. (On demand) <u>6 m</u> Diameter (DN): 250 – 4,000 mm <u>3,000mm</u> Rigidity (SN): 2,500 - 5,000 - 10,000 N/m<sup>2</sup> Pressure (PN) 1 - 32 Atm.





\*Referenced from SUBOR corporate website http://www.suber.com.tr/en

# **Construction Progress**

### Powerhouse Area



## **GRP** Pipe Installation



## Weir Area





# **Challenges in implementing the Project**

## **<u>1. Preliminary Survey/Feasibility Study</u>**

-Had to be carefully conducted esp. from environmental and technical aspects

## 2. Cultural and Language Barriers

- -Need to understand cultural differences especially in communication and decision making process
- -Critical to have site controller(s) who can translate "What should be done & Why" to construction workers

# 3. Conformity with Local Community

- -Reminding the fact that we are "OUTSIDERS"
- -Be aware and admire the life of local community

# **TERIMA KASIH !**

# Thank you for your kind attention.

(Exhibits to follow.)

Managing the Group Companies

**>** TOYO HOLDINGS Co., Ltd.

**Real Estate** • **Construction Business*