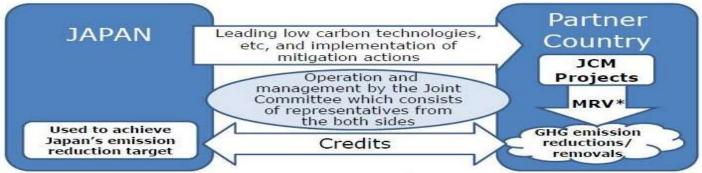

# **SION Small Hydropower Project** — JCM and Outline

The SION small hydropower project was adopted as the "JCM Model Project 2016" under the supervision by Ministry of Environment of Japan.

<sup>\*</sup>measurement, reporting and verification