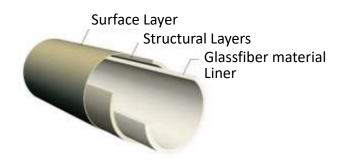

- Glassfiber Reinforced Polyester (GRP) Pipes are used for the movement of water.
- ➢ GRP pipes utilized in SION PJ are manufactured by SUBOR, Turkish company.
- Fundamental choices between open-cut channel or installing GRP pipes?

#### **Specifications\***

Length: 12 m. (Standard) / 0.3- 15 m. (On demand) <u>6 m</u> Diameter (DN): 250 – 4,000 mm <u>3,000mm</u> Rigidity (SN): 2,500 - 5,000 - 10,000 N/m<sup>2</sup> Pressure (PN) 1 - 32 Atm.