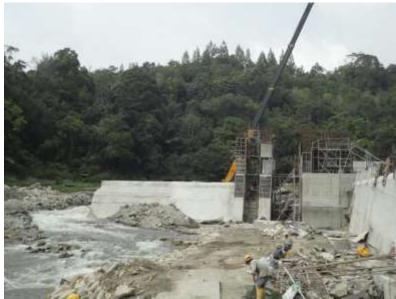

| Generator Power (Pg)       | 7,176kVA   |
| Frequency (Hz)             | 50Hz       |
| Power Factor (Pf)          | 0.85 / 1.0 |
| Rated Voltage (Vg)         | 6.3kV      |





- Glassfiber Reinforced Polyester (GRP) Pipes are used for the movement of water.
- ➢ GRP pipes utilized in SION PJ are manufactured by SUBOR, Turkish company.
- Fundamental choices between open-cut channel or installing GRP pipes?

#### **Specifications\***

Length: 12 m. (Standard) / 0.3- 15 m. (On demand) <u>6 m</u> Diameter (DN): 250 – 4,000 mm <u>3,000mm</u> Rigidity (SN): 2,500 - 5,000 - 10,000 N/m<sup>2</sup> Pressure (PN) 1 - 32 Atm.





\*Referenced from SUBOR corporate website http://www.suber.com.tr/en

# **Construction Progress**

### Powerhouse Area



## **GRP** Pipe Installation



## Weir Area





# **Challenges in implementing the Project**

## **<u>1. Preliminary Survey/Feasibility Study</u>**

-Had to be carefully conducted esp. from environmental and technical aspects

## 2. Cultural and Language Barriers

- -Need to understand cultural differences especially in communication and decision making process
- -Critical to have site controller(s) who can translate "What should be done & Why" to construction workers

# 3. Conformity with Local Community

- -Reminding the fact that we are "OUTSIDERS"
- -Be aware and admire the life of local community

# **TERIMA KASIH !**

# Thank you for your kind attention.

(Exhibits to follow.)

Managing the Group Companies

**>** TOYO HOLDINGS Co., Ltd.

**Real Estate** • **Construction Business** 

- **>** TOYO CONSTRUCTION Co.,Ltd.
- > OKADA