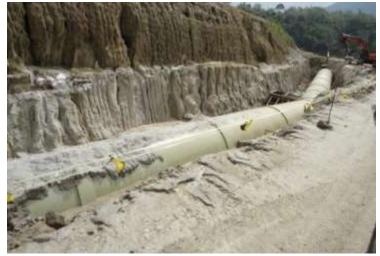

| 500min -1  |
| Generator Power (Pg)       | 7,176kVA   |
| Frequency (Hz)             | 50Hz       |
| Power Factor (Pf)          | 0.85 / 1.0 |
| Rated Voltage (Vg)         | 6.3kV      |





- Glassfiber Reinforced Polyester (GRP) Pipes are used for the movement of water.
- ➢ GRP pipes utilized in SION PJ are manufactured by SUBOR, Turkish company.
- Fundamental choices between open-cut channel or installing GRP pipes?

#### **Specifications\***

Length: 12 m. (Standard) / 0.3- 15 m. (On demand) <u>6 m</u> Diameter (DN): 250 – 4,000 mm <u>3,000mm</u> Rigidity (SN): 2,500 - 5,000 - 10,000 N/m<sup>2</sup> Pressure (PN) 1 - 32 Atm.





\*Referenced from SUBOR corporate website http://www.suber.com.tr/en

# **Construction Progress**

### Powerhouse Area



## **GRP** Pipe Installation



## Weir Area





# **Challenges in implementing the Project**

## **<u>1. Preliminary Survey/Feasibility Study</u>**

-Had to be carefully conducted esp. from environmental and technical aspects

## 2. Cultural and Language Barriers

- -Need to understand cultural differences especially in communication and decision making process
- -Critical to have site controller(s) who can translate "What should be done & Why" to construction workers

# 3. Conformity with Local Community

- -Reminding the fact that we are "OUTSIDERS"
- -Be aware and admire the life of local community

# **TERIMA KASIH !**

# Thank you for your kind attention.

(Exhibits to follow.)

Managing the Group Companies

**>** TOYO HOLDINGS Co., Ltd.

**Real Estate** • **Construction Business** 

- **>** TOYO CONSTRUCTION Co