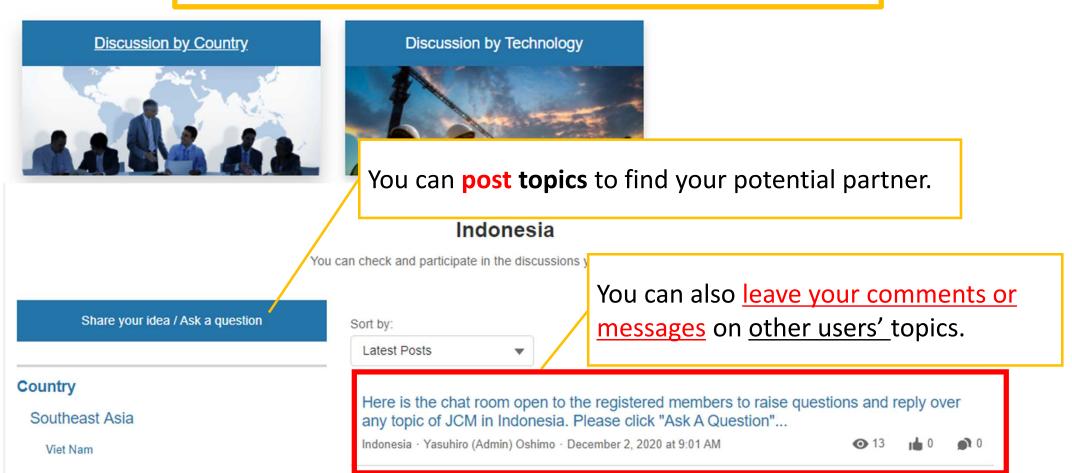

#### 1. Find Your Partner (2) – Open Discussion

**Open Discussion** 

Two ways of Open Discussion; **Country** and **Technology**.

1.Find your partner

2.Deepen your projects with potential partners

3. Promote yourself

**Open Discussion** 

Discussion by Country

Invitation Salon

Create a new Invitation Salon as a host.

Matching / Scheduled Meetings

MAY MATCHING (DDOCDECC)