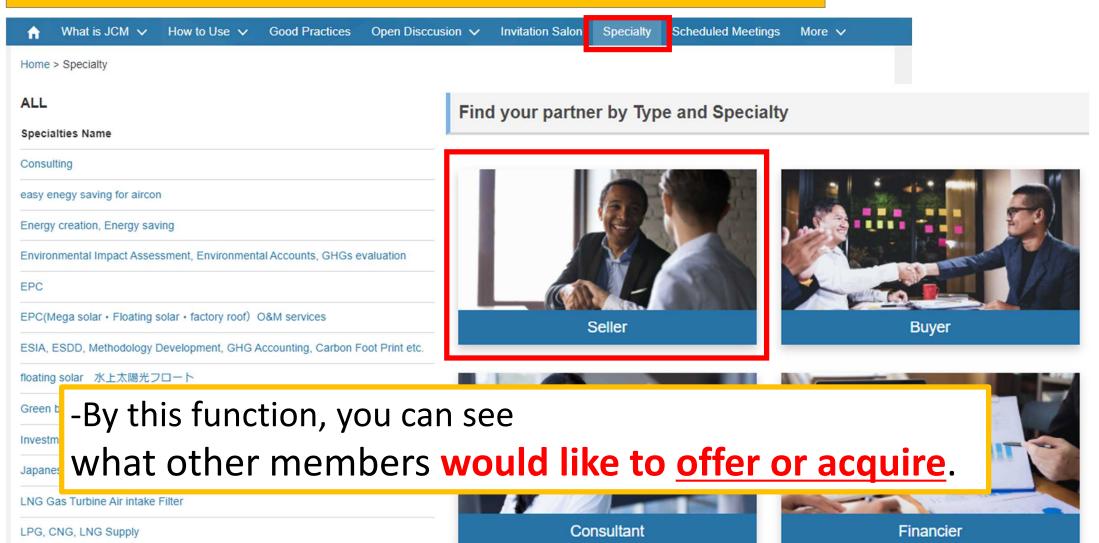

## 3. Promote Yourself - My Company's Specialties (1)

View All

"Register My Company's Specialties" is for promoting what you'd offer/acquire.

Your Company's Specialties

**Register My Company's Specialties** 

②GEC\_JCM\_Info
東京都と国が運営している東京テレワーク推進センターの「テレワーク実践事例紹介」に、GECの取り組みが紹介されました。 掲載ページ: tokyo-telework.metro.tokyo.lg.jp/casestudy/deta...