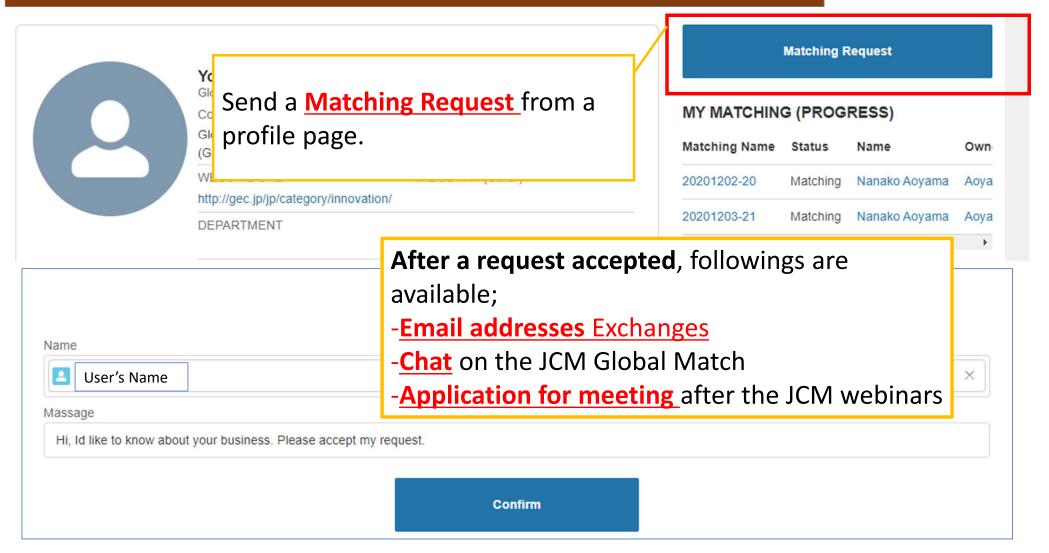

## 4. Have Individual Communications (1) - Matching

#### MY MATCHING (PROGRESS)

| Matching Name | Status   | Name          | Owne     |
|---------------|----------|---------------|----------|
| 20201202-20   | Matching | Nanako Aoyama | Aoyaı    |
| 20201203-21   | Matching | Nanako Aoyama | Aoyaı    |
| 4             |          |               | <b>)</b> |