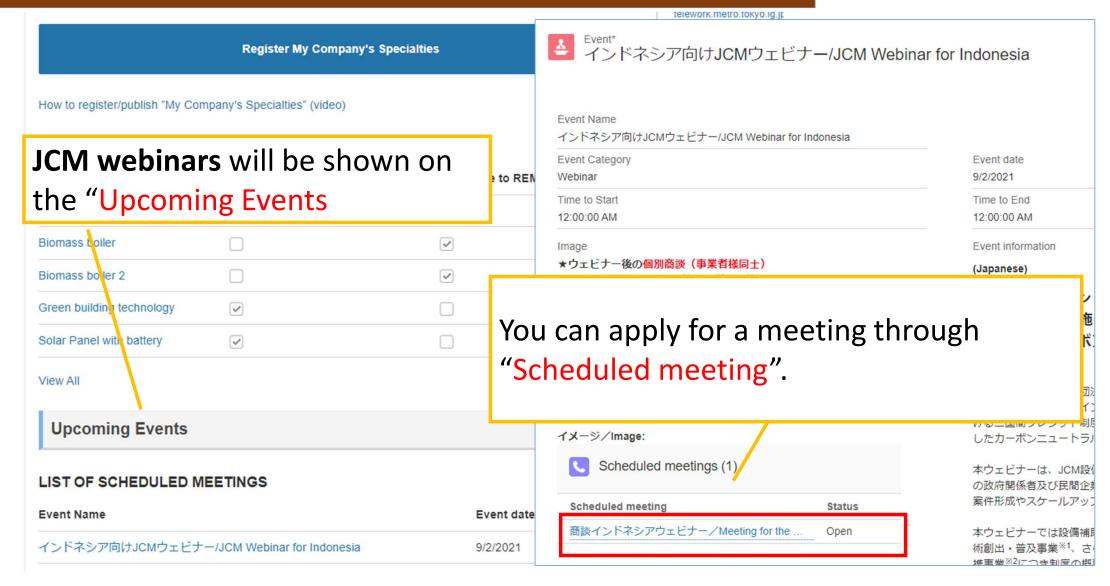

View All

"Register My Company's Specialties" is for promoting what you'd offer/acquire.

Your Company's Specialties

**Register My Company's Specialties** 

②GEC\_JCM\_Info
東京都と国が運営している東京テレワーク推進センターの「テレワーク実践事例紹介」に、GECの取り組みが紹介されました。 掲載ページ: tokyo-telework.metro.tokyo.lg.jp/casestudy/deta...

## 4. Have Individual Communications (2) - Scheduled Meeting (1)