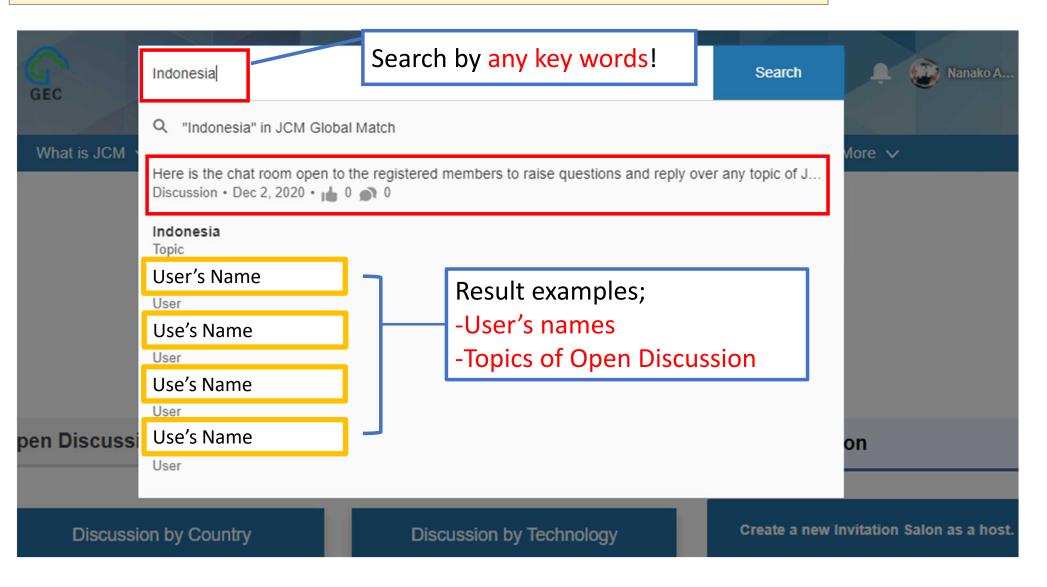

# 1. Find Your Partner (1) – Search Engine

#### 1. Find Your Partner (2) – Open Discussion

**Open Discussion** 

Two ways of Open Discussion; **Country** and **Technology**.

1.Find your partner

2.Deepen your projects with potential partners

3. Promote yourself