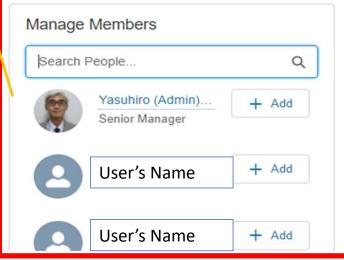

## 2.Deepen your projects with potential partners –Invitation Salon (1)

What is JCM V

How to Use ∨

**Good Practices** 

Open Disccusion 🗸

Invitation Salon

Specialty

Scheduled Meetings

#### JCM Global Match

A business matching platform for climate technology projects

If you've found a/some potential partner(s), you can discuss in **Invitation Salon** (=private chat room) within certain <u>limited members</u>.

**Open Discussion** 

Discussion by Country

Invitation Salon

Create a new Invitation Salon as a host.

Matching / Scheduled Meetings

MAY MATCHING (DDOCDECC)