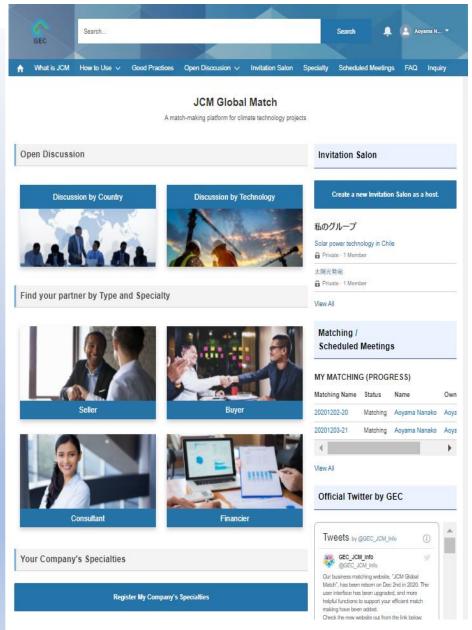

## Features of the "JCM Global Match" <a href="https://gec.force.com/JCMGlobalMatch/">https://gec.force.com/JCMGlobalMatch/</a>