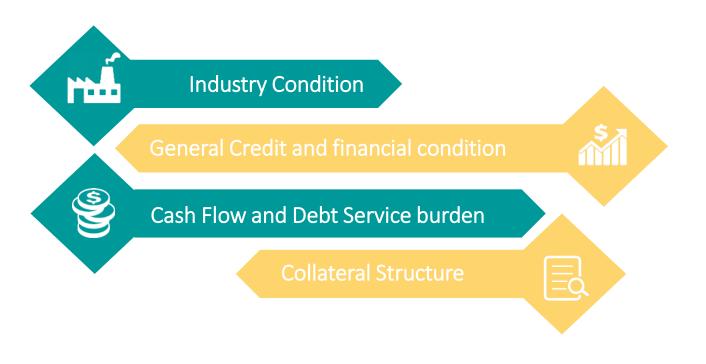

### **Project Specific Evaluation**

- Track record in business and knowhow
- Certification / Reference
- Business reputation
- Financial Strength

- Level of details/ Standard of contract - Fairness and clarity Energy Project Performance payback Contract analysis บริการทุกระดับประทับใจ