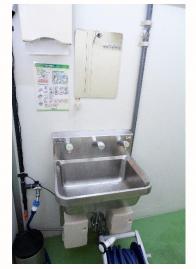

#### **SANISTAR**

SANISTAR generates "slightly acidic electrolyzed water", also know as "Sanistar Water".

It is almost colorless, tasteless and odorless, but has strong efficacy against wide range of bacteria.