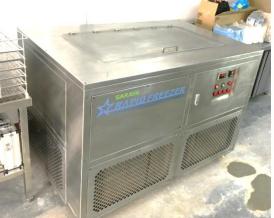

#### RAPID FREEZER

RAPID FREEZER is the a revolutionary food freezer, which immerses food with exclusive refrigerant for fast freezing.

Rapid freezer unique freezing method allows food to be thawed with minimal effect on food texture and quality.

# Rapid freezer ~Key item for cold chain~