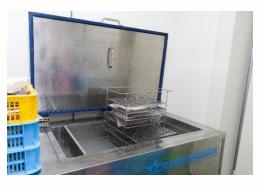

#### RAPID FREEZER

RAPID FREEZER is the a revolutionary food freezer, which immerses food with exclusive refrigerant for fast freezing.

Rapid freezer unique freezing method allows food to be thawed with minimal effect on food texture and quality.