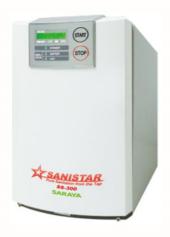

#### **SANISTAR**

SANISTAR generates "slightly acidic electrolyzed water", also know as "Sanistar Water".

It is almost colorless, tasteless and odorless, but has strong efficacy against wide range of bacteria.