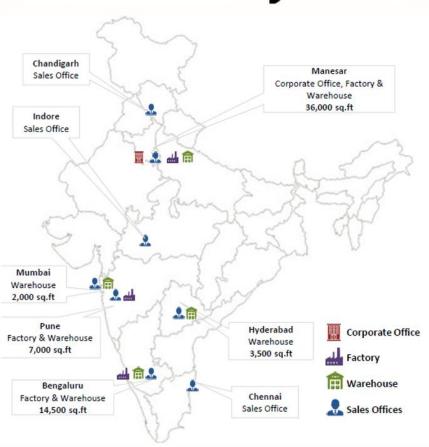

## SARAYA MYSTAIR in INDIA

# SARAYA mystair

- ✓ Joined Saraya family in 2020
- ✓ Manufacturer of hygiene products (Paper towel)
- ✓ Based in Manesar, New Delhi
- ✓ 3 factories, 8 sales offices in the country