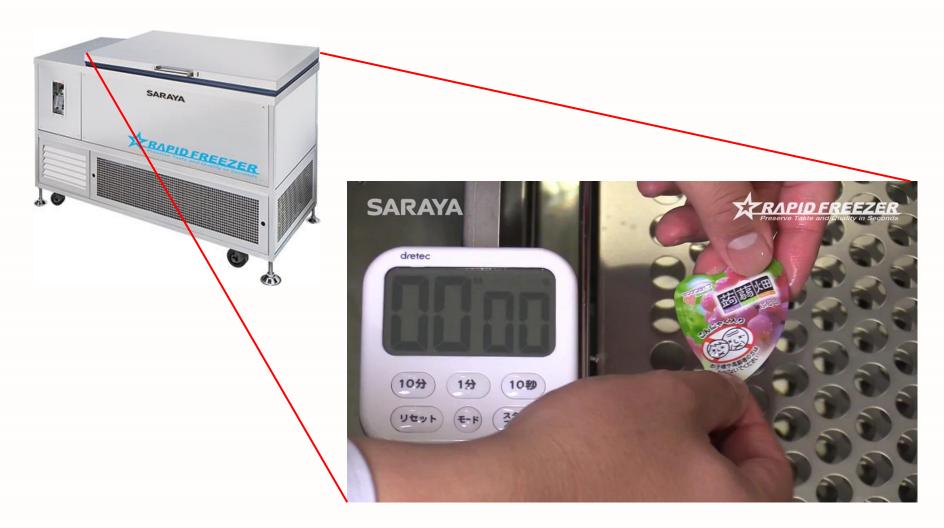

#### RAPID FREEZER

RAPID FREEZER is the a revolutionary food freezer, which immerses food with exclusive refrigerant for fast freezing.

Rapid freezer unique freezing method allows food to be thawed with minimal effect on food texture and quality.

# Rapid freezer ~Key item for cold chain~