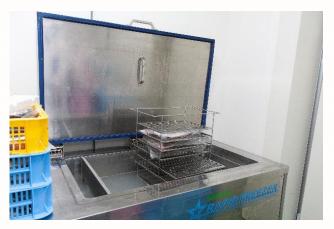

#### RAPID FREEZER

RAPID FREEZER is the a revolutionary food freezer, which immerses food with exclusive refrigerant for fast freezing.

Rapid freezer unique freezing method allows food to be thawed with minimal effect on food texture and quality.

# Rapid freezer ~Key item for cold chain~