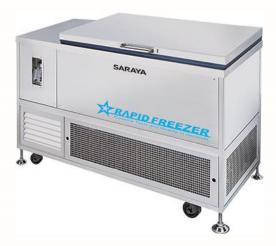

#### RAPID FREEZER

RAPID FREEZER is the a revolutionary food freezer, which immerses food with exclusive refrigerant for fast freezing.

Rapid freezer unique freezing method allows food to be thawed with minimal effect on food texture and quality.

# Rapid freezer ~Key item for cold chain~